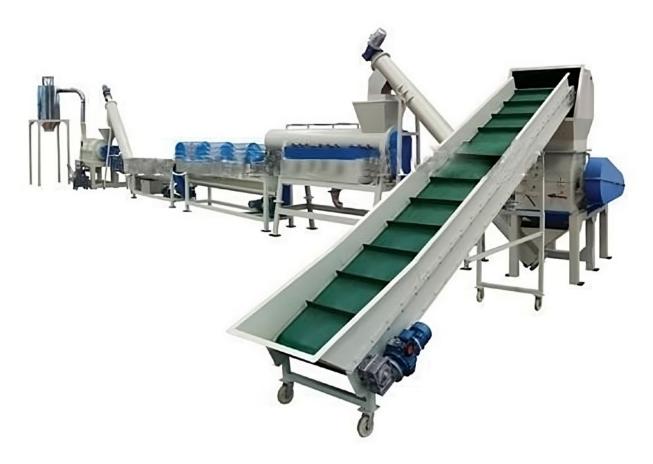

# MANUFACTURING RECYCLED PLASTIC PARTICIPLES, PRIMARY PLATIC BEADS

### Recycled plastic pellet production line

### Recycled plastic particles

Globe specializes in manufacturing recycled plastics such as: PE, PP, HPE, PS, PVC, etc., and serving the packaging products industry, plastic bags, bottle caps, water pipes, household appliances, etc.

### Primary plastic beads

We provide common primary plastics such as: PP, PS-GPPS, HIPS, POM, PA, etc., and serve the industries that produce high-value products, require safety, and have high technology such as: Packaging, automobile, electronics, medicine, construction, etc.