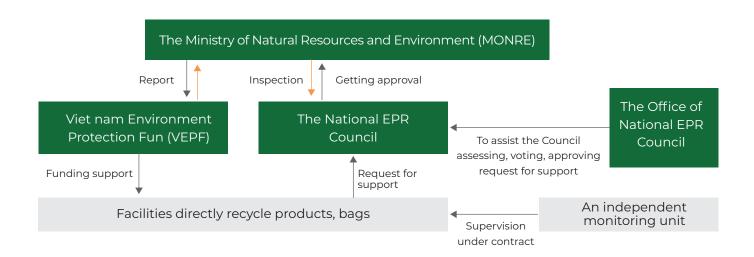

# Model of classification of waste based on its sources and product circle

Extended producer responsibility according to the law on environmental protection and decree no. 08/2022/ND-CP

#### **OBJECTS. ROADMAP FOR IMPLEMENTING**

All 1/1/2024

#### THE OBJECTS SUPPORTED ARE FACILITIES DIRECTLY RECYCLING PRODUCTS, BAGS AS BELOW

Bags: plastic packaging bags, plastic pet, ...

Lubricant oil

Tires, various types rubbers