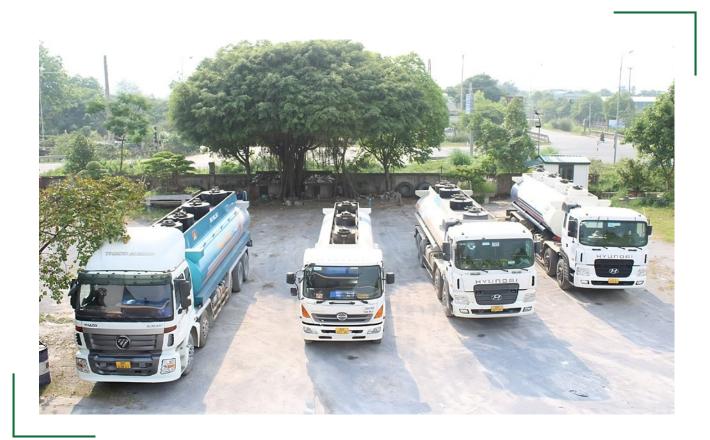

Modern petroleum transportation vehicle with 10 tank trucks.

Xuan Hoa Petroleum Trading Joint Stock Company registered for the 8th change on April 18, 2023 with the name of Globe Renewable Energy Group Joint Stock Company.

# SPECIALIZED TANKER TRUCK SYSTEM