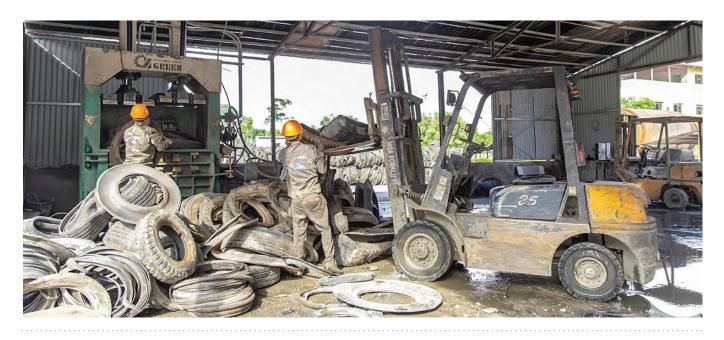

# CRACKING RUBBER, PLASTIC SYSTEM

# IMAGE OF OIL PRODUCTION PROCESS FROM PLASTIC

Low value Plastics

Pyrolysis progress

Main product: Oil