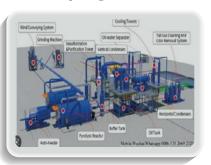

# CRACKING RUBBER, PLASTIC SYSTEM

# IMAGE OF OIL PRODUCTION PROCESS FROM PLASTIC

Low value Plastics

Pyrolysis progress

Main product: Oil