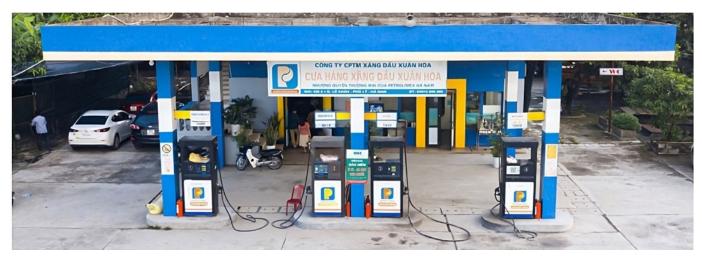

## TRADING PETROLEUM

Besides producting petroleum, Globe also expands the scope of business to gasoline trading with a retail store network consisting of 6 service projects and a chain of gas stations spreading throughout the country with 3 active projects. This contributes to affirming Globe's position in the petroleum market, simultaneously improves retail chain of petrol system, and meets travel needs of vehicle users.

## The Globe system of petrol and oil retail stores is trading the following products

**DIEZEL OII** 

RON 95 Gasoline

E5 RON 92 Gasoline