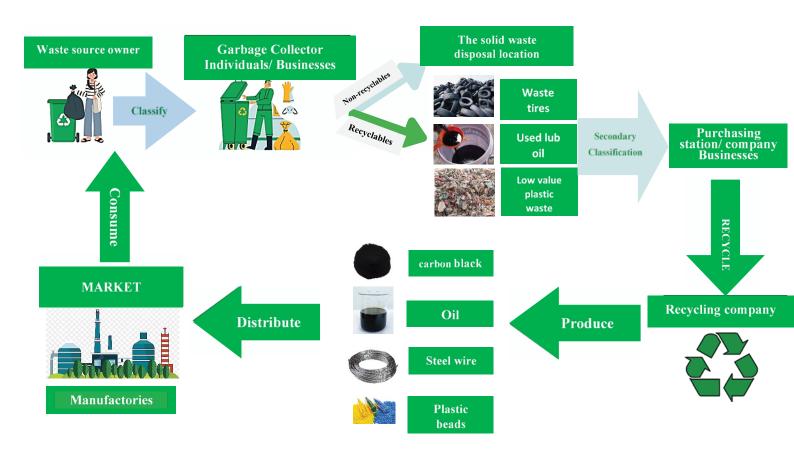

# Model of classification of waste based on its sources and product circle

Extended producer responsibility according to the law on environmental protection and decree no. 08/2022/ND-CP