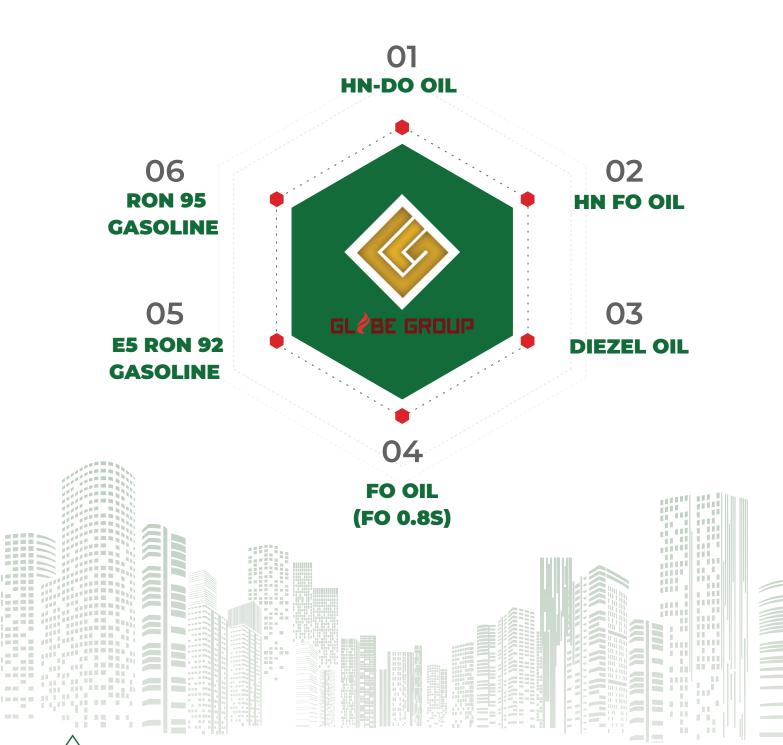

## INTRODUCTION

Globe renewable energy group joint stock company would like to send its valued partners and customers respectful greetings and wishes for success, development and prosperity.!

Over 20 years of operation, Globe Renewable Energy Group Joint Stock Company is proud to be one of the leading units in Vietnam in the field of improving oil production technology FOR (FO 0.8S); HN FO; HN-DO and petroleum trading in the region with national standard quality

Founded in 2007

Tax code: 0700210203

Main fields: FOR oil production (FO 0.8S), HN FO, HN-DO, petroleum trading

■ Company's name in English:

GLOBE RENEWABLE ENERGY GROUP JOINT STOCK COMPANY

510CR COMPANI

■ Short name:

## TRADING PETROLEUM

Besides producting petroleum, Globe also expands the scope of business to gasoline trading with a retail store network consisting of 6 service projects and a chain of gas stations spreading throughout the country with 3 active projects. This contributes to affirming Globe's position in the petroleum market, simultaneously improves retail chain of petrol system, and meets travel needs of vehicle users.

## The Globe system of petrol and oil retail stores is trading the following products

**DIEZEL OII** 

RON 95 Gasoline

E5 RON 92 Gasoline