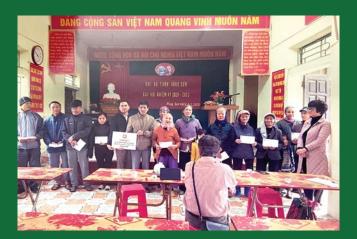

### Some pictures at charity programs:

Besides production and business activities, charity and social security programs are also one of the activities focused on by Globe to help disadvantaged people in society. With the motto "Happiness is love given and given right to those in need". The Board of Directors and employees of Globe Renewable Energy Group Joint Stock Company always keep in mind that they will continue to maintain volunteer activities to help disadvantaged people, try to reach more places and help more people.