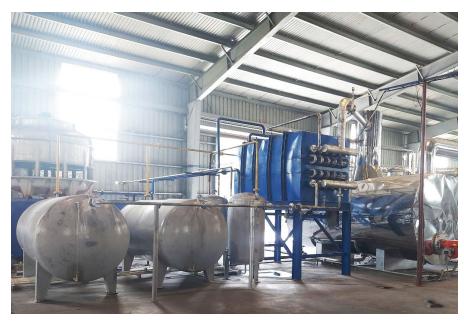

## HNFO OIL DISTILLATION SYSTEM

# CRACKING RUBBER, PLASTIC SYSTEM

# OIL TANK SYSTEM