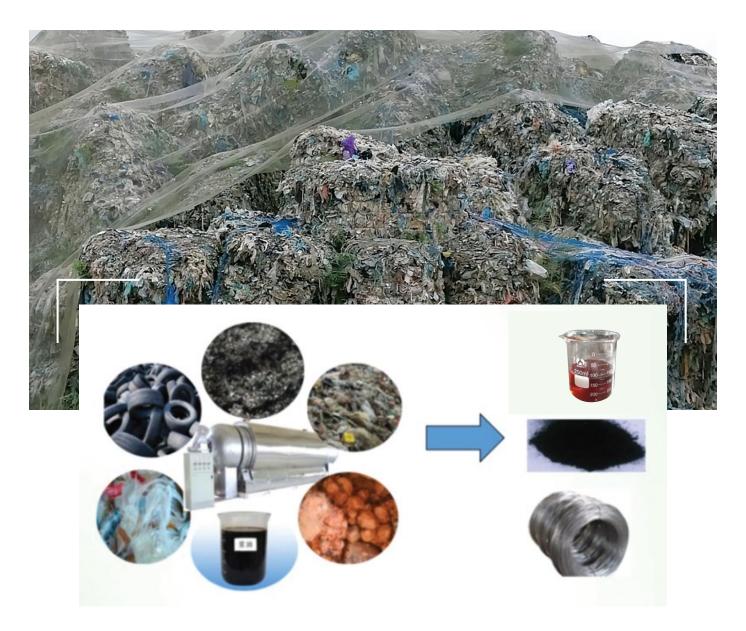

# CRACKING RUBBER, PLASTIC SYSTEM

# IMAGE OF OIL PRODUCTION PROCESS FROM PLASTIC

Low value Plastics

Pyrolysis progress

Main product: Oil